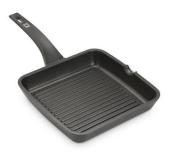

#### **OPTIONAL ACCESSORIES**

Induction PRO - Grill pan 8212 000

Induction Pro - Wok pan with flat bottom PRO 8211 000