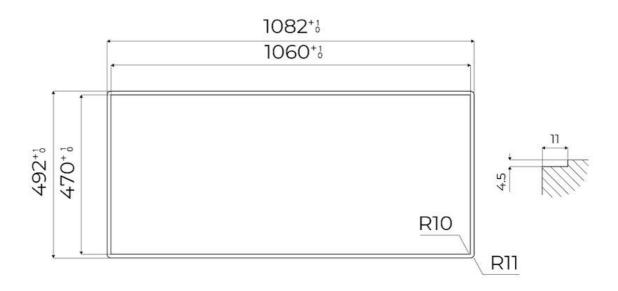

|
| Safety                     | All electric cooker hobs feature the most modern and sophisticated safety protections:<br>Centralised power-off function; Child-proof safety lock; Residual heat warning lights. Induction<br>models feature the following functions: Safety System that turn off the hob in the absence of<br>the pot; Overflow detector that automatically turns off the plate in case of liquid overflow;<br>Automatic deactivation to prevent accidents caused by forgetfulness. |

### **TECHNICAL DATA**







### FT - cut out



#### **OPTIONAL ACCESSORIES**



Induction PRO - Grill pan 8212 000



Induction Pro - Wok pan with flat bottom PRO 8211 000