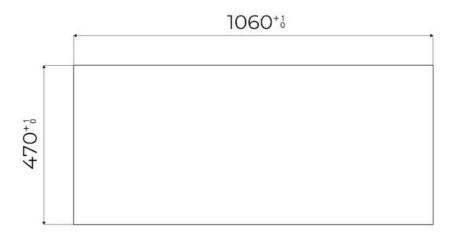

|
| Safety                     | All electric cooker hobs feature the most modern and sophisticated safety protections:<br>Centralised power-off function; Child-proof safety lock; Residual heat warning lights. Induction<br>models feature the following functions: Safety System that turn off the hob in the absence of<br>the pot; Overflow detector that automatically turns off the plate in case of liquid overflow;<br>Automatic deactivation to prevent accidents caused by forgetfulness. |

### **TECHNICAL DATA**







### FT - cut out



#### **OPTIONAL ACCESSORIES**



Induction PRO - Grill pan 8212 000



Induction Pro - Wok pan with flat bottom PRO 8211 000