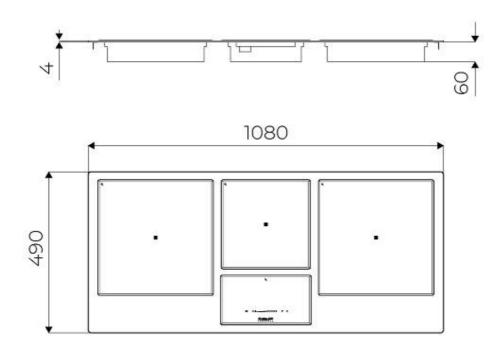

### DETAILS

| Coloring         | Gun Metal                                     |
|------------------|-----------------------------------------------|
| Kind of Edge     | Full - h 4mm                                  |
| Material         | AISI 304 stainless steel                      |
| Material         | Ceramic glass                                 |
| Thickness        | 4 mm                                          |
| Supply           | 230 - 380 V (50/60 Hz)                        |
| Dimensions       | 1080x490 mm                                   |
| Full description | Quadra Modular Composition - 3 fields - black |
| Heating element  | Three zones                                   |

| Width            | 108 cm                                                                                                                                                                                                                                        |
|------------------|-----------------------------------------------------------------------------------------------------------------------------------------------------------------------------------------------------------------------------------------------|
| Total power      | 6.700 W                                                                                                                                                                                                                                       |
| Left             | 2.300 (3.000)* W                                                                                                                                                                                                                              |
| Centre           | 1.100 (1.400)* W                                                                                                                                                                                                                              |
| Right            | 2.300 (3.000)* W                                                                                                                                                                                                                              |
| Power settings   | 9 power settings per zone + Powerboost                                                                                                                                                                                                        |
| Safety           | Safety equipment                                                                                                                                                                                                                              |
| Туре             | Induction Hob                                                                                                                                                                                                                                 |
| Type of commands | Touch Control                                                                                                                                                                                                                                 |
| Notes:           | * Powerboost                                                                                                                                                                                                                                  |
| FEATURES         |                                                                                                                                                                                                                                               |
| Powerboost       | Booster function provides increased power to the selected plate. In particular, when the<br>Booster is activated, the plate works for ten minutes at a very high power that allows to heat<br>quickly large quantities of water.              |
| Pot detector     | All induction cooker hobs detect the pot resting on them, but they also calculate the area they cover. This system allows the energy to be used even more efficiently. Moreover, the plates switch off automatically when the pot is removed. |

### **TECHNICAL DATA**