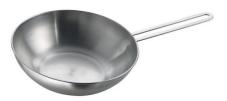

#### **OPTIONAL ACCESSORIES**

Induction PRO - Grill pan 8212 000

Induction Pro - Wok pan with flat bottom PRO 8211 000