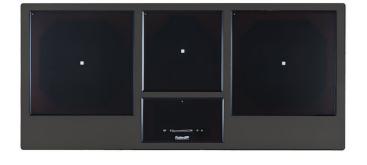

## CASTONE LINEAR - GUN METAL

Induction Hobs

Code: 7439 016

### DETAILS

| Coloring         | Gun Metal                                     |
|------------------|-----------------------------------------------|
| Kind of Edge     | Full - h 4mm                                  |
| Material         | AISI 304 stainless steel                      |
| Material         | Ceramic glass                                 |
| Thickness        | 4 mm                                          |
| Supply           | 230 - 380 V (50/60 Hz)                        |
| Dimensions       | 1080x490 mm                                   |
| Full description | Quadra Modular Composition - 3 fields - black |
| Heating element  | Three zones                                   |